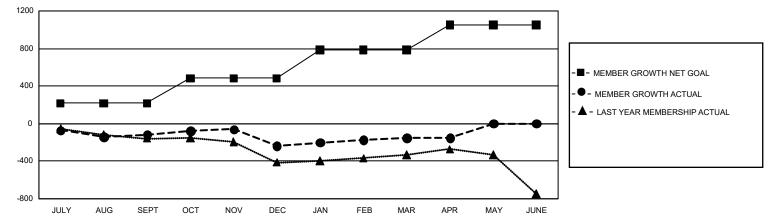

## GMT MONTHLY MEMBERSHIP PROGRESS REPORT

GMT Constitutional Area 1, Group K

REPORT DOES NOT INCLUDE CLUBS IN UNDISTRICTED AREAS.

| Clubs         |               |             |               | Members               |                       |                         |                                                    |  |
|---------------|---------------|-------------|---------------|-----------------------|-----------------------|-------------------------|----------------------------------------------------|--|
|               | RESULTS FOR   | R 2019-2020 |               | RESULTS FOR 2019-2020 |                       |                         |                                                    |  |
| QUARTER       | NEW CLUB GOAL | NEW CLUBS   | DROPPED CLUBS | QUARTER MEME          | ER GROWTH NET<br>GOAL | MEMBER GROWTH<br>ACTUAL | DROPPED<br>MEMBERS ACTUAL<br>(including transfers) |  |
| JULY/AUG/SEPT | 6             | 0           | 5             | JULY/AUG/SEPT         | 645                   | 303                     | 369                                                |  |
| OCT/NOV/DEC   | 9             | 3           | 3             | OCT/NOV/DEC           | 798                   | 451                     | 554                                                |  |
| JAN/FEB/MAR   | 18            | 3           | 2             | JAN/FEB/MAR           | 918                   | 470                     | 365                                                |  |
| APR/MAY/JUNE  | 12            | 0           | 2             | APR/MAY/JUNE          | 792                   | 72                      | 58                                                 |  |