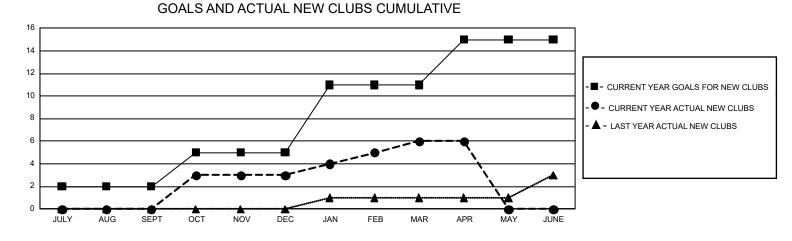

## GMT MONTHLY MEMBERSHIP PROGRESS REPORT

GMT Constitutional Area 1, Group K

REPORT DOES NOT INCLUDE CLUBS IN UNDISTRICTED AREAS.

| Clubs         |               |             |               | Members               |                       |                         |                                                    |  |
|---------------|---------------|-------------|---------------|-----------------------|-----------------------|-------------------------|----------------------------------------------------|--|
|               | RESULTS FOR   | R 2019-2020 |               | RESULTS FOR 2019-2020 |                       |                         |                                                    |  |
| QUARTER       | NEW CLUB GOAL | NEW CLUBS   | DROPPED CLUBS | QUARTER MEME          | ER GROWTH NET<br>GOAL | MEMBER GROWTH<br>ACTUAL | DROPPED<br>MEMBERS ACTUAL<br>(including transfers) |  |
| JULY/AUG/SEPT | 6             | 0           | 5             | JULY/AUG/SEPT         | 645                   | 303                     | 369                                                |  |
| OCT/NOV/DEC   | 9             | 3           | 3             | OCT/NOV/DEC           | 798                   | 451                     | 554                                                |  |
| JAN/FEB/MAR   | 18            | 3           | 2             | JAN/FEB/MAR           | 918                   | 470                     | 365                                                |  |
| APR/MAY/JUNE  | 12            | 0           | 2             | APR/MAY/JUNE          | 792                   | 72                      | 58                                                 |  |